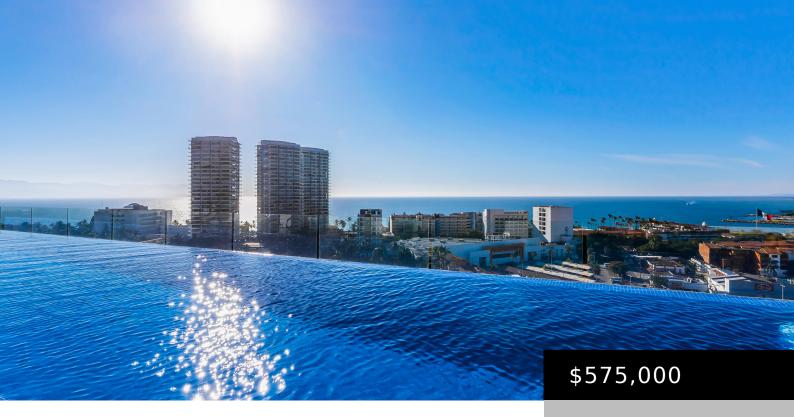

#### **ZOHO T2 1301**

https://thebrokers.mx

Beautiful corner unit that runs from side to side of the tower 2 in Zoho City, with 3 bedrooms (third bedroom is a flex room) and 2 complete bathrooms, The location of the unit offers you views of the sea, the cruise ships, the city and the mountains from bedrooms and living area, the roof [...]

Condominium Name: Zo-Ho Skies

**m2 Construction:** 190.03

**Stories:** 15.0

**Secondary View:** City

Parking: Deeded

Floor covering: Ceramic Tile

**Unit #:** T2 1301

Condo m2: 177.5300
Total SqFt: 2044.72
Primary View: Ocean