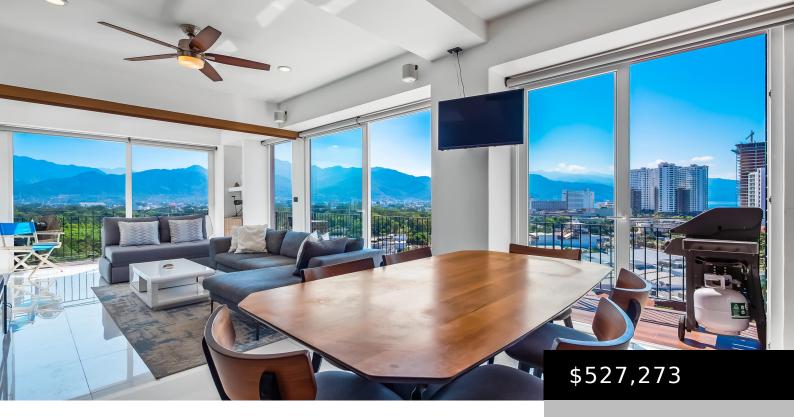

#### **ZOHO T1 1106**

https://thebrokers.mx

Beautiful unit on the 11th floor of tower 1 in Zoho City, located in the Southeast corner of the tower offers you an incredible view of the city, to the south of the city, you can enjoy amazing views. Its location near shopping centers, restaurants and beaches gives you the option of not needing a [...]

# **Building Details**

Condominium Name: Zo-Ho Skies Condo m2: 127,7700

m2 Construction: 140.27 **Total SqFt:** 1509.30

Stories: 1.0 Floor level: 11

Primary View: Ocean Secondary View: Mountain

Deeded Parkin m2: 12.5000 m<sup>2</sup> # Parking: Parking on Property