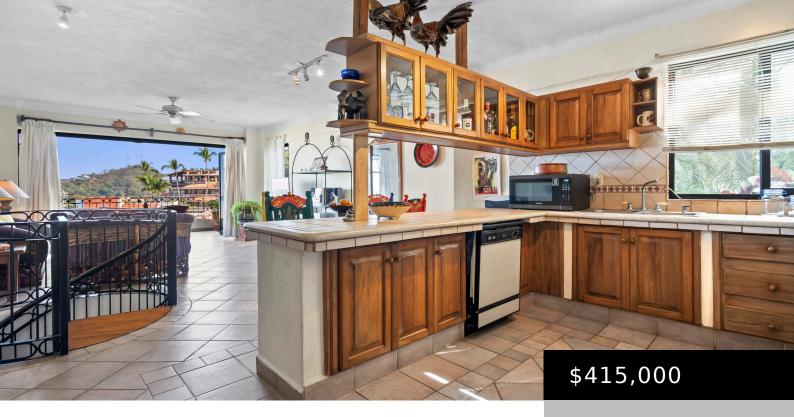

#### **VISTA AMAPAS**

https://thebrokers.mx

Price Reduction for Updating! The most important features of this two-story condo in upper Amapas are the quality of the air, the wonderful light which makes everything brighter and sharper, and its location. You are easily down the hill onto Vallarta or south to Mismaloya in minutes. You will enjoy seeing the entire bay during all [...]

### **Basics**

Pre-Construction: No Property title: Vista Amapas

Date added: Added 7 meses ago Type: Condos

Status: Active **DOM:** 103

Bedrooms: 2 beds **Bathrooms Full: 2** Pet Friendly: Yes

### **Amenities & Features**

Amenities: Intercom, Picnic Area, Pool, Pool Heater **Sewer:** City

Water Source: City Internet: Infinitum

**Electric:** CFE **Air Conditioning:** 

Mini-Split

**Appliances:** 

Dishwasher, Microwave, Refrigerator/Freezer, Washer, Washer/Dryer Hookups

**Condominium Name:** Vista Amapas

**m2 Construction:** 134.00

**Architectural Style:** 2 Floors

**Primary View:** Ocean