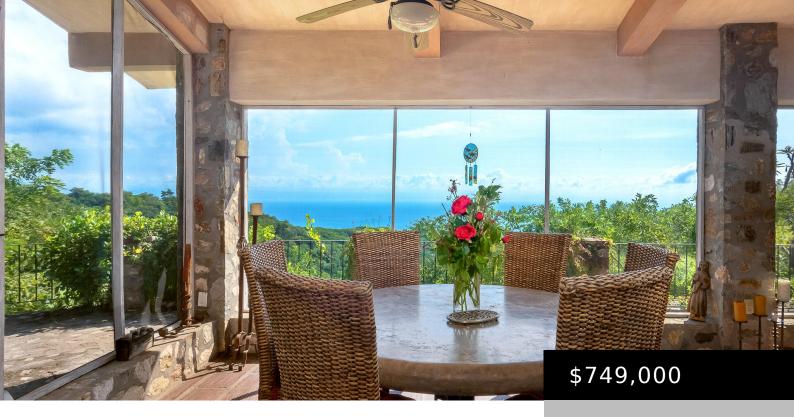

#### VILLA TRISH

https://thebrokers.mx

hidden paradise in the middle of the jungle with spectacular views. Villa Trish is a unique property with 3.4 hectares of land between La Cruz and Punta Mita. The beautiful stone house consists of 2 parts: the main house with 1 bedroom and 2 full bathrooms, large terraces and open spaces to relax and enjoy [...]

# **Building Details**

m2 Construction: 160.00 **Total SqFt:** 1721.60

**Architectural Style:** 2 Floors Primary View: Ocean

Secondary View: Jungle # Parking: Parking on Property

Construction Materials: Other, Concrete Lot size: 34000.00 m<sup>2</sup>