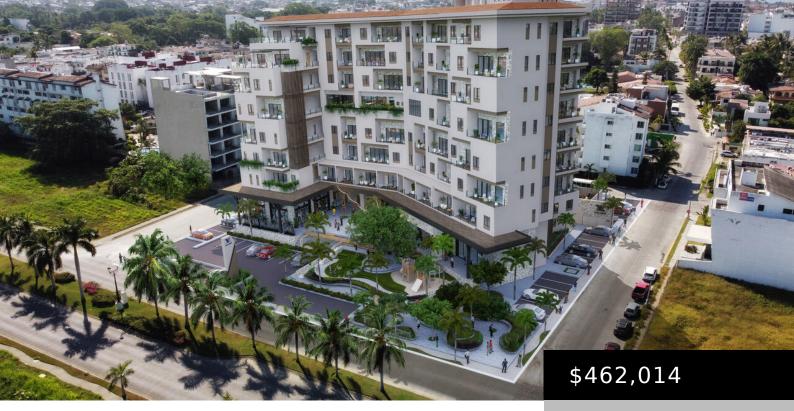

VALARTE https://thebrokers.mx

Step into Valarte, where architectural brilliance meets urban luxury. With 103 exclusive units, Valarte blends functionality and refinement in the vibrant Versalles and Fluvial Vallarta neighborhoods. Choose from a range of modern homes, from Studio, one, two to spacious 2+ Flex units, each offering a diverse range of views. Enjoy an abundance of amenities like [...]

# **Price Details**

Price/Sqm: \$4,410.21 Price MXN\$: \$7,717,124 Original List Price: \$462,014

Condominium Name: Valarte m2 Construction: 104.76 Stories: 8.0 Primary View: City # Parking: Parking on Property Deeded Parkin m2: 0.0000 m<sup>2</sup> Construction Manifest: No # Of Units Total: 95.00 Condo m2: 104.7600 Total SqFt: 1127.21 Floor level: 3 Secondary View: Mountain Parking: Deeded Floor covering: Ceramic Tile Unit #: 412