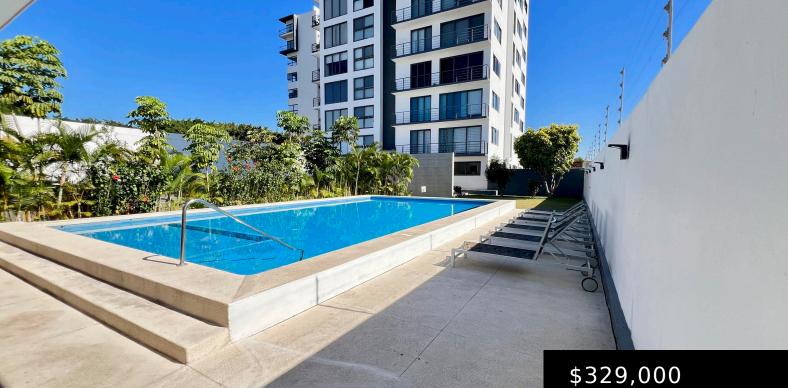

# **TORRE KOBA B-20**

https://thebrokers.mx

Condo Koba is a fantastic option in Puerto Vallarta. This 3 bedroom, 2 full bath condo comes fully furnished and equipped, ready to make you feel at home. Located near the airport and only 10 minutes away from Marina Vallarta, it provides easy access to important points of the city.It also has excellent amenities, such [...]

## Basics

Pre-Construction: No Date added: Added 7 meses ago Status: Active Bedrooms: 3 beds Pet Friendly: Yes Property title: TORRE KOBA B-20 Type: Condos DOM: 65 Bathrooms Full: 2

Price/Sqm: \$2,688.35 Price MXN\$: \$5,325,000 Original List Price: \$329,000

# **Amenities & Features**

**Appliances:** Microwave, Refrigerator/Freezer, Washer

| <b>Amenities:</b> 24 Hours Security, Elevator, Entry Gate System, Garden,<br>Intercom, Pool, Security Guard | Sewer: City                         |
|-------------------------------------------------------------------------------------------------------------|-------------------------------------|
| Water Source: City                                                                                          | Internet: Infinitum                 |
| Electric: CFE                                                                                               | <b>Air Conditioning:</b> M<br>Split |