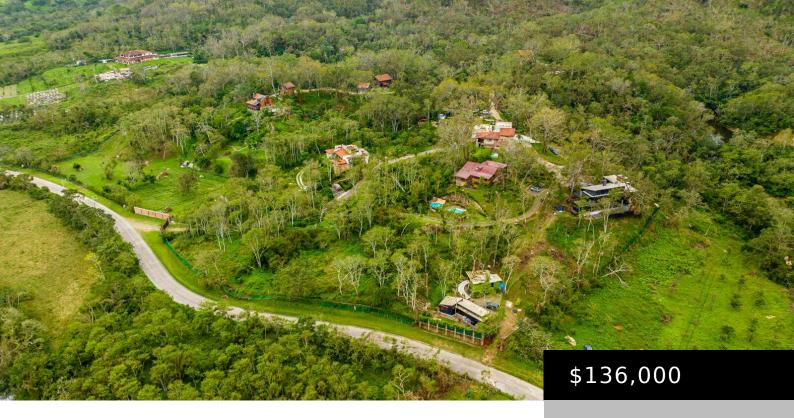

#### **TIERRA ALTA LOTE 14**

https://thebrokers.mx

Great lot located one hour south of Puerto Vallarta in the Tierra Alta gated community of El Tuito. Tierra Alta is a tranquil and pristine ecological development in an oak forest on the edge of the Sierra Madre Mountains an hour south of Puerto Vallarta. Rare opportunity to create a custom home in a pristine [...]

# **Building Details**

Condominium Name: Terralta **Total SqFt:** 17977.37

Primary View: Mountain Secondary View: Jungle

Lot size: 1670.76 m<sup>2</sup> Lot Dimensions: 70.28M X 21.88