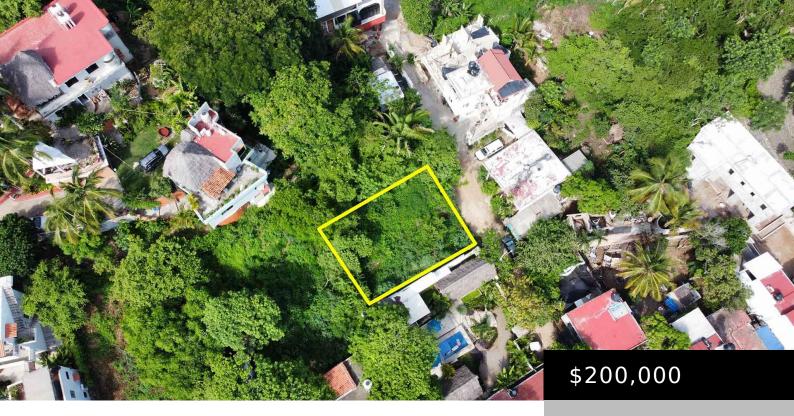

#### SIERRA MADRE LOT

https://thebrokers.mx

Great lot located right in the charming beach town, San Pancho, Riviera Nayarit, Mexico. This is perfect opportunity to own property suitable for building your dream home close to town.San Francisco (known to locals as San Pancho), is a truly authentic beachfront Mexican village that offers a perfect place to relax and soak in all [...]

## **Basics**

Property title: Sierra Madre lot Date added: Added 5 meses ago

Type: Lots | Land **Status:** Pending

**DOM:** 279

## **Price Details**

**Original List Price:** \$200,000 **Price/Sqm:** \$662.25

# **Building Details**

**Total SqFt:** 3249.52 **Primary View:** Interior

Secondary View: Jungle Lot size: 302.00 m<sup>2</sup>