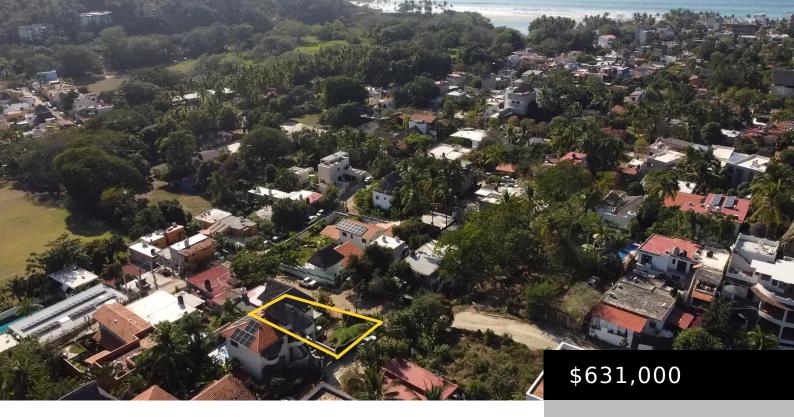

#### RESIDENTIAL CORNER LOT

https://thebrokers.mx

Lot of 293.5 square meters on corner of Libia and Kenia Street in San Panchos residential area, 800 meters from the beach and only 3 blocks from downtown. With dimensions of about 12.5m by 23m, this land offers a highly privileged location as it sits atop the town, providing spectacular 360-degree views, excellent ventilation, and [...]

### **Price Details**

**Price/Sqm:** \$2,150.21 **Original List Price:** \$631,000

**Price MXN\$:** \$10,800,000

# **Building Details**

**Total SqFt:** 3157.62 **Primary View:** Mountain

Lot size: 293.46 m<sup>2</sup> Secondary View: Jungle

**Lot Dimensions:** 12.3 x 23.3 x 13.2 x 22.8