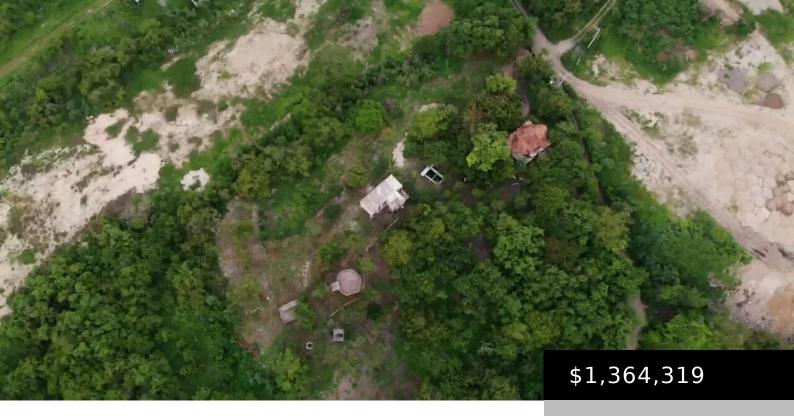

#### **RANCHO EL PINITO**

https://thebrokers.mx

Rancho El Pinito is a 1.4 hectare parcel of land nestled between the lush green mountains and the Pacific coast. With panoramic views in all directions, this property would be perfect for a sprawling ranch style estate, but is also zoned at (H-211) for higher density and could be developed into a large neighborhood of [...]

# **Building Details**

**Total SqFt:** 148286.14 **Primary View:** Jungle **Secondary View:** Mountain Lot size: 13781.24 m<sup>2</sup>