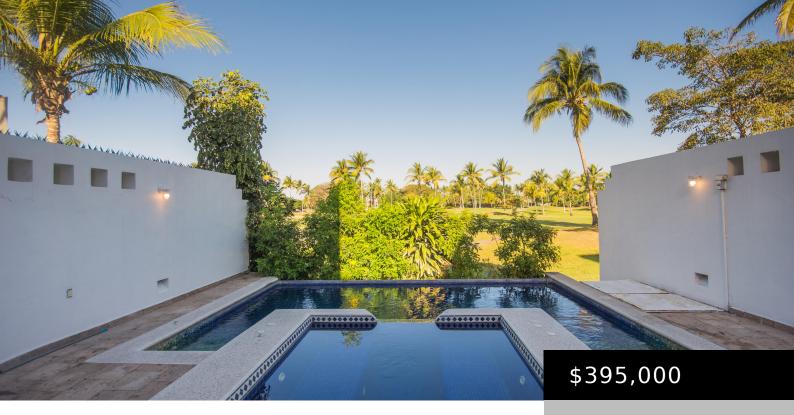

#### PALMERIRAS MARINA GOLF

https://thebrokers.mx

Located on one of the most popular streets of Marina Vallarta, this elegantly modern home invites to relax on your deck and take a dip in your private pool or the hot tub. Enjoy the view of the golf course surrounded by tropical vegetation and palm trees. Just cross the street to get in the [...]

# **Building Details**

Condominium Name: Palmerias Marina And Golf Year built: 2007

m2 Construction: 238.00 **Total SqFt:** 2560.88

**Architectural Style:** 2 Floors Primary View: Golf Course

**Secondary View:** Street # Parking: Parking on Property