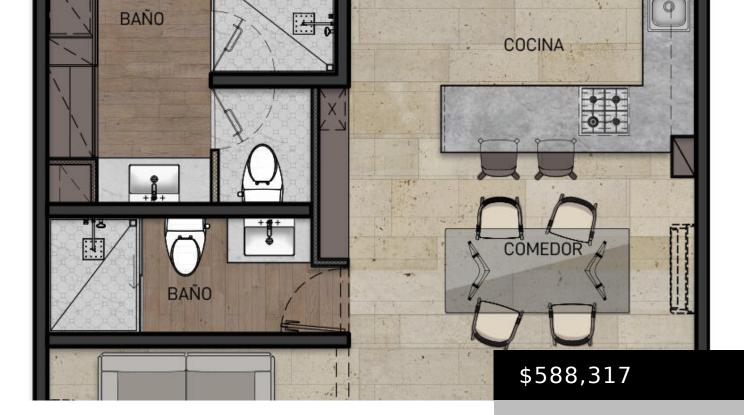

### **Basics**

**Pre-Construction:** Yes **Est. Delivery Date:** 2025-09-30 Property title: Nalua Date added: Added 6 meses ago

Type: Condos **Status:** Active

**DOM:** 41 Bedrooms: 1 bed

Flex Room: Yes **Bathrooms Full: 2** 

**Price Details** 

Pet Friendly: Yes

Price/Sqm: \$6,065.12 **Original List Price:** \$588,317

Price MXN\$: \$10,001,389

**Amenities & Features** 

**Amenities:** 24 Hours Security, Gym, Pool, Pool Heater Sewer: City

Water Source: City **Electric:** CFE

Air Conditioning: Mini-Split **Appliances:** Microwave

**Building Details** 

Condo m2: 97.0000 m2 Construction: 97.00

Stories: 7.0 **Total SqFt:** 1043.72

**Primary View:** Street Secondary View: City

Deeded Parkin m2: 0.0000 m<sup>2</sup> Floor covering: Porcelain

Unit #: 201 # Of Units Total: 37.00