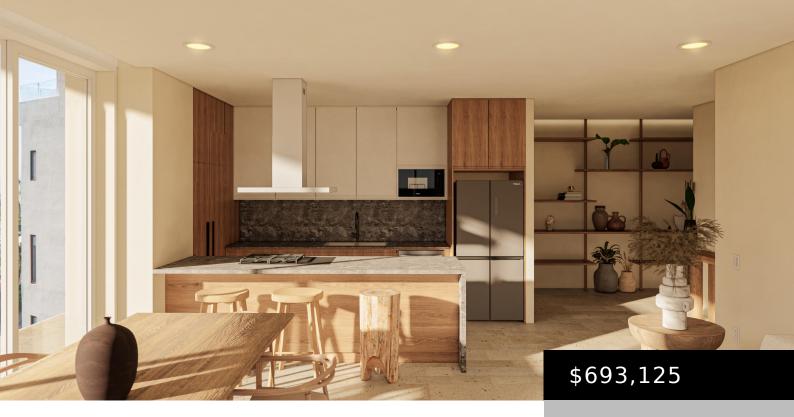

#### **NALUA**

https://thebrokers.mx

Discover your paradise at Nalua, where luxury meets affordability in the heart of the Golden Zone of Bucerias, just steps from the beach. Nalua offers 37 residential units with 7 unique layouts to choose from, each designed for modern and comfortable living. From spacious layouts perfect for entertaining to a rooftop terrace with breathtaking views, [...]

### **Basics**

Pre-Construction: Yes **Est. Delivery Date:** 2025-09-30

Property title: Nalua Date added: Added 4 meses ago

Type: Condos **Status:** Active

**DOM:** 64 Bedrooms: 2 beds

**Bathrooms Full: 2** Flex Room: No

## **Amenities & Features**

**Amenities:** 24 Hours Security, Gym, Pool, Pool Heater Sewer: City

**Electric:** CFE Water Source: City

Air Conditioning: Mini-Split **Appliances:** Microwave

# **Building Details**

Condominium Name: Nalua Condo m2: 145.0000

m2 Construction: 145.00 **Total SqFt:** 1560.20

Stories: 7.0 **Primary View:** Street

Deeded Parkin m2: 0.0000 m<sup>2</sup> **Secondary View:** City

Floor covering: Porcelain Construction Manifest: Yes

**Unit #:** 602 # Of Units Total: 37.00