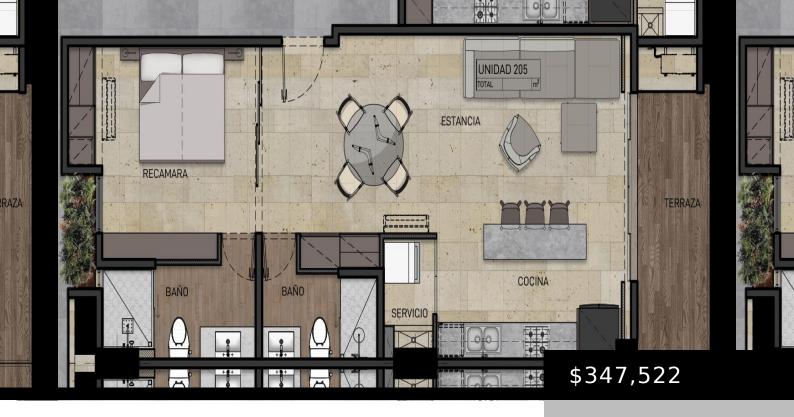

### **Basics**

**Pre-Construction:** Yes **Est. Delivery Date:** 2025-09-30

Property title: Nalua Date added: Added 4 meses ago

Type: Condos Status: Active

**DOM:** 64 Bedrooms: 1 bed

Flex Room: No **Bathrooms Full: 2** 

# **Building Details**

Condominium Name: Nalua Condo m2: 84.0000 m2 Construction: 84.00

Stories: 7.0 **Primary View:** Street

Deeded Parkin m2: 0.0000 m<sup>2</sup> **Secondary View:** City

**Construction Manifest:** Yes Floor covering: Porcelain

**Unit #: 205** # Of Units Total: 37.00

**Total SqFt:** 903.84