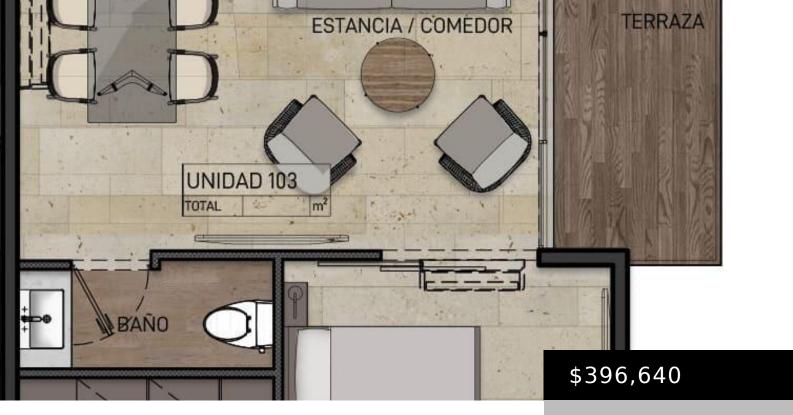

# **Building Details**

Condominium Name: Nalua Condo m2: 90.0000 m2 Construction: 90.00 **Total SqFt:** 968.40

Stories: 7.0 **Primary View:** Street

Deeded Parkin m2: 0.0000 m<sup>2</sup> **Secondary View:** City

Floor covering: Porcelain Construction Manifest: Yes

**Unit #:** 303 # Of Units Total: 37.00

## **Price Details**

**Original List Price:** \$566,628 **Price/Sqm:** \$4,407.11

Price MXN\$: \$9,632,676