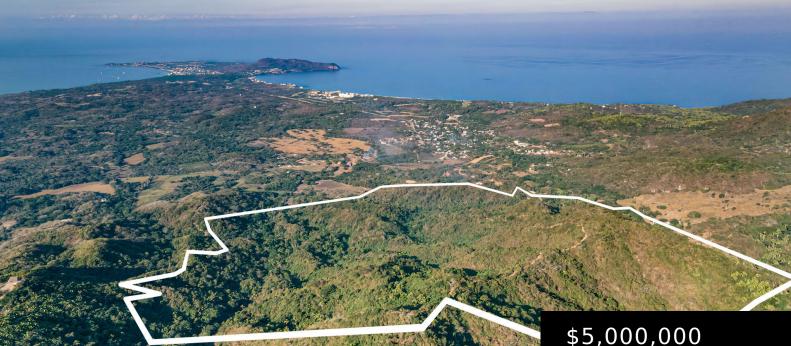

#### **MIRIBA** https://thebrokers.mx

MIRIBA, almost 300 acres of breathtaking tropical forest, with ocean and jungle views just ten minutes form Punta de Mita and the Four Seasons Punta Mita and the golf courses. Because of its size, the property has almost three different eco-systems, it offers loads of potential to people with the right capital for multiple build [...]

## \$5,000,000

# **Building Details**

Total SqFt: 12266400.00 Secondary View: Mountain

Primary View: Ocean Lot size: 1140000.00 m<sup>2</sup>