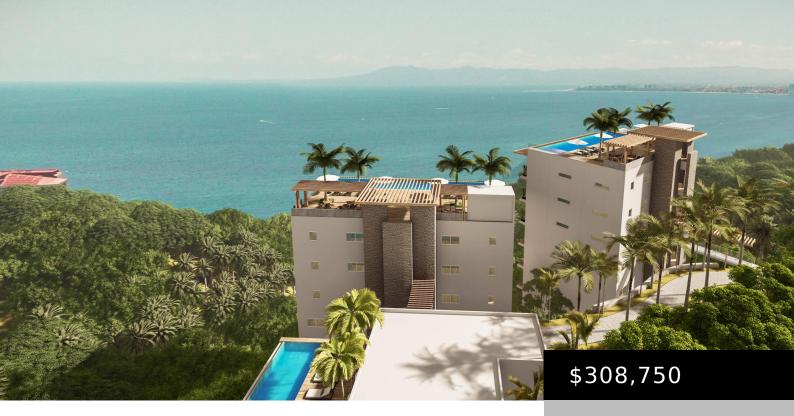

#### MAYAMAR PB-E

https://thebrokers.mx

\*\*Prices are with maximum discount which requires a 80% down payment\*\* MAYĀMAR, a two-tower development in the exclusive hillside neighborhood of Amapas, offers unparalleled quality and value. Each of the 44 units feature entirely luxury finishes, with building amenities that include stunning rooftop infinity pools, elevators, 24h security, and a separate fitness center and spa [...]

## **Price Details**

**Price/Sqm:** \$2,962.48

**Price MXN\$:** \$5,557,500

**Original List Price:** \$308,750

# **Building Details**

Condominium Name: Mayamar

m2 Construction: 104.22

Stories: 9.0

Secondary View: Jungle

Floor covering: Marble

# Of Units Total: 44.00

Condo m2: 90.2200

**Total SqFt:** 1121.40

**Primary View:** Ocean

Deeded Parkin m2: 14.0000 m<sup>2</sup>

Unit #: PB-E