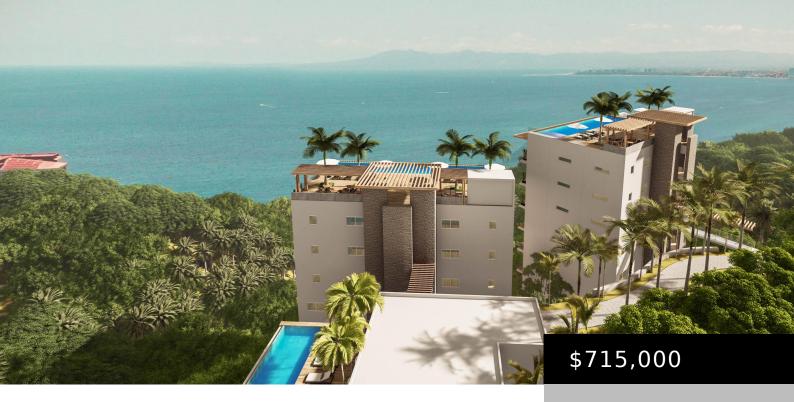

MAYAMAR 7-B https://thebrokers.mx

\*\*Prices are with maximum discount which requires a 80% down payment\*\* MAYĀMAR, a two-tower development in the exclusive hillside neighborhood of Amapas, offers unparalleled quality and value. Each of the 44 units feature entirely luxury finishes, with building amenities that include stunning rooftop infinity pools, elevators, 24h security, and a separate fitness center and spa [...]

# **Building Details**

Condominium Name: Mayamar Condo m2: 197.9400 Total SqFt: 2280.47 Floor level: 7 Secondary View: Jungle Floor covering: Marble # Of Units Total: 44.00 Year built: 2024 m2 Construction: 211.94 Stories: 9.0 Primary View: Ocean Deeded Parkin m2: 14.0000 m<sup>2</sup> Unit #: 7-B