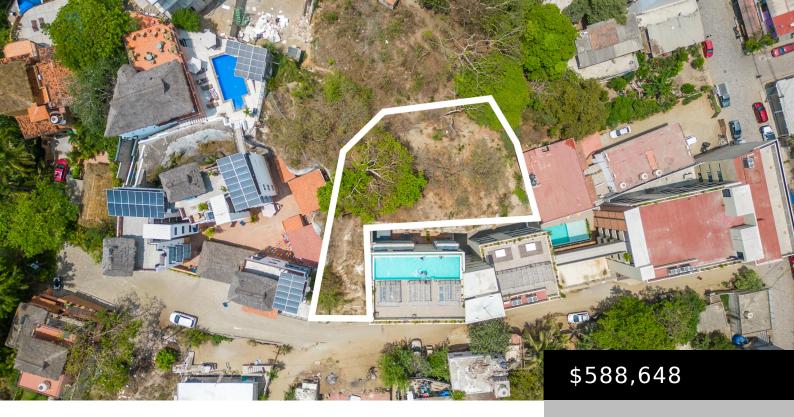

#### **LOTE PRIMAVERA**

https://thebrokers.mx

Discover the perfect opportunity to develop your dream project in the heart of Sayulita. This centrally located 856 m plot offers a versatile canvas for building stunning apartments or your dream home. Enjoy breathtaking views of the city and lush jungle, with a partial ocean view from an upper level. Key Features: - Size: 856 m- Location: [...]

## **Price Details**

Price/Sqm: \$687.67 **Original List Price:** \$588,648

Price MXN\$: \$10,750,000

# **Building Details**

**Total SqFt: 9210.56 Primary View:** City **Secondary View:** Stree Lot size: 856.00 m<sup>2</sup>