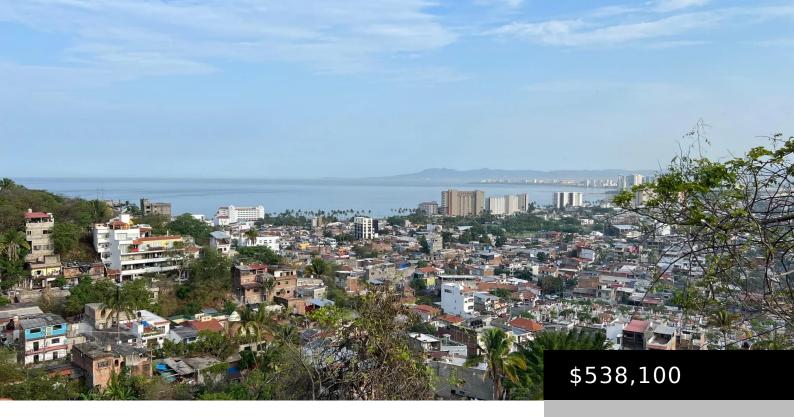

#### LOTE PECHUGA LIBRAMIENTO

https://thebrokers.mx

Breathtaking view of the bay, 932.5 m2(10037.346 sq.ft.) lot. Ideal space to build an condominium building overlooking the ocean, perfect to enjoy the beautiful ans spectacular sunsets of Puerto Vallarta. This lot is on the hills of Libramiento Road and has 43.38 linear meters facing this street. Wonderful location with a 270 view of the bay [...]

# **Building Details**

**Total SqFt:** 10033.69 Primary View: Ocean

Secondary View: Mountain Lot size: 932.50 m<sup>2</sup>