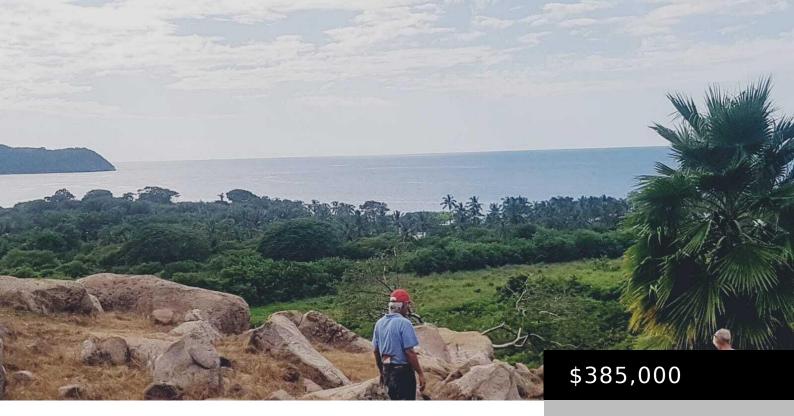

### **LOTE MITABU**

https://thebrokers.mx

3,504 square meters with easy road access in Litibu. Unlike many other Litibu lots, this large parcel has almost no protected trees and only small rocks. Legally subdivided with required setbacks and frontage and zoned T-15. Ready to build your dream home with unobstructable views over Punta de Mita.

# **Building Details**

**Total SqFt:** 37705.94 Primary View: Ocean Lot size: 3504.27 m<sup>2</sup> **Secondary View:** Mountain