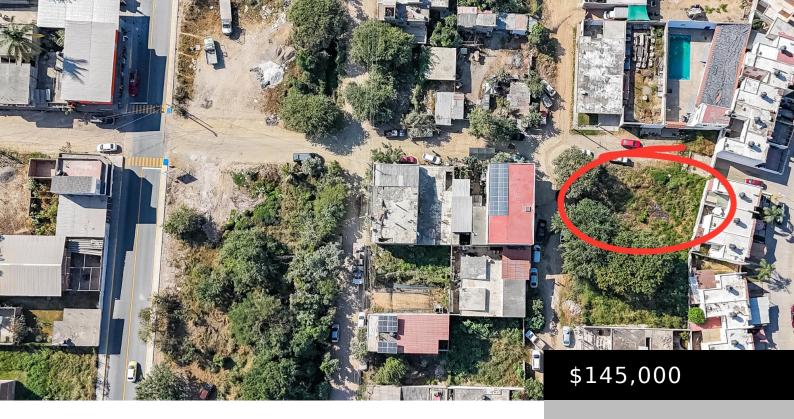

#### LOTE LETICIA

https://thebrokers.mx

Perfectly located 276m2 residential lot ready to be developed into a beautiful home or a small development. Situated two blocks from the recently upgraded Main Avenue of Tamaulipas. Only 5 minutes away from the Central Bus Station, 8 minutes from the airport, and 25 minutes from downtown.

#### **Price Details**

**Price/Sqm:** \$536.30 **Original List Price:** \$145,000

**Price MXN\$:** \$2,500,000