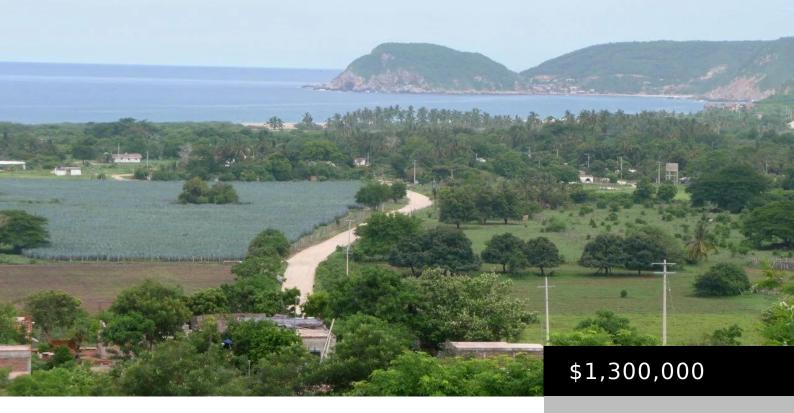

#### **LOTE IPALA 28H**

https://thebrokers.mx

LOT with ocean and mountain views, you have to drive only 3 minutes to the IPALA beaches. This lot has a premier ocean view with moderated slopes. The lot has 28 Hectares and it is priced to sell. Very good opportunity for mid-term investors. ><Lote con vista de montana y del mar, a solo 3 [...]

### **Price Details**

Price/Sqm: \$4.64 **Original List Price:** \$1,300,000

# **Building Details**

**Total SqFt:** 3016942.60 **Primary View:** Jungle Lot size: 280385.00 m<sup>2</sup> Secondary View: Ocean

**Lot Dimensions:** 610x549x350x510