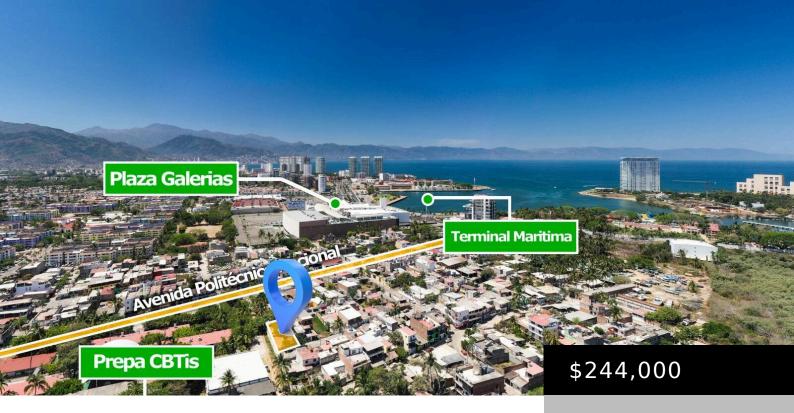

#### LOTE EDUCACION

https://thebrokers.mx

Lot of land, very well located, near of Galerias Vallarta mall, walmart and Sams, the Hotel Zone and the Marina, access to all services, nearby, schools, restaurants and the main avenues of Puerto Vallarta, 288 square meters where you can build versatility of projects, facing two streets.Lote de terreno, muy bien ubicado, cerca de [...]

### **Price Details**

**Price/Sqm:** \$847.22 **Original List Price:** \$244,000

**Price MXN\$:** \$4,125,000