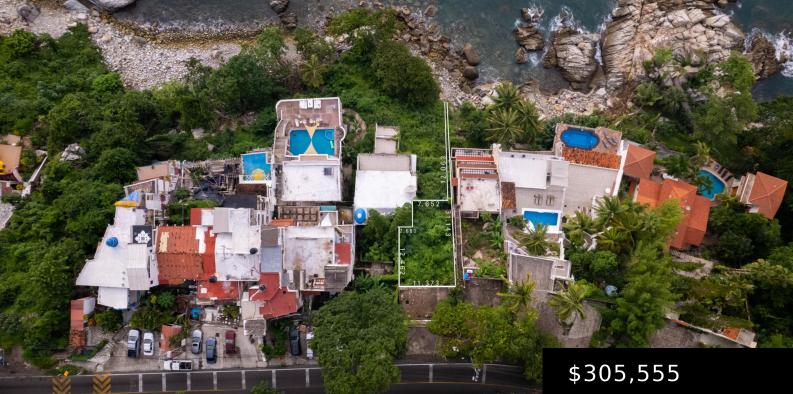

## LOTE COSTA PLATINO https://thebrokers.mx

This land holds great potential for the construction of your new home or apartment complex. It features one meter of beachfront, allowing for the creation of an exclusive access.Located 2 km from Boca de Tomatlan, it's perfect for enjoying nearby restaurants and activities such as hikes to Playa Colomitos and Las Animas, or taking a [...]

# **Building Details**

Total SqFt: 1872.45 Secondary View: Ocean Primary View: Ocean Lot size: 174.02 m<sup>2</sup>

## Extra Info

Showing Requirements: Agent To Accompany

**Ocean Front Meters:** 1.00