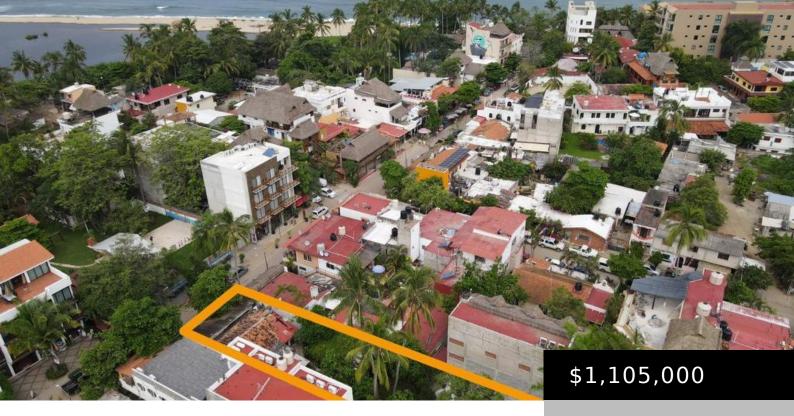

#### LOTE AV. COMERCIAL

https://thebrokers.mx

Introducing Propiedad Comercial - an exceptional 730m2 property with commercial condo and business opportunity located on San Pancho's lively high street. Boasting a prime location with commercial zoning, this property offers endless possibilities for entrepreneurs and investors alike. Don't miss out on this rare opportunity to establish your business in the heart of San Pancho's [...]

### **Price Details**

**Price/Sqm:** \$1,710.53 **Original List Price:** \$1,250,000

**Price MXN\$:** \$21,000,000