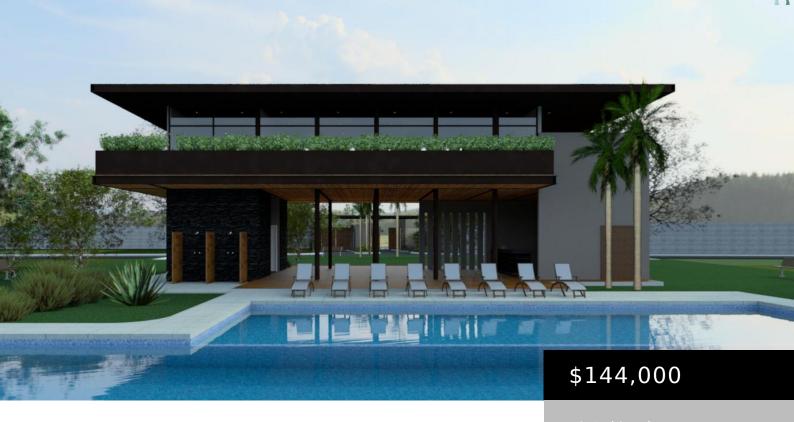

#### **LOTE 44**

https://thebrokers.mx

Gated residential lot community with easy access to Highway 200. Palma del Rey comes with the infrastructure for all services and also, offers a 2 level club house with pool. Its location provides easy access within a short distance to convenience stores, the beach, restaurants etc. It is only 10 min driving distance from Nuevo [...]

## **Price Details**

**Price/Sqm:** \$583.54 **Original List Price:** \$144,000

**Price MXN\$:** \$2,450,000