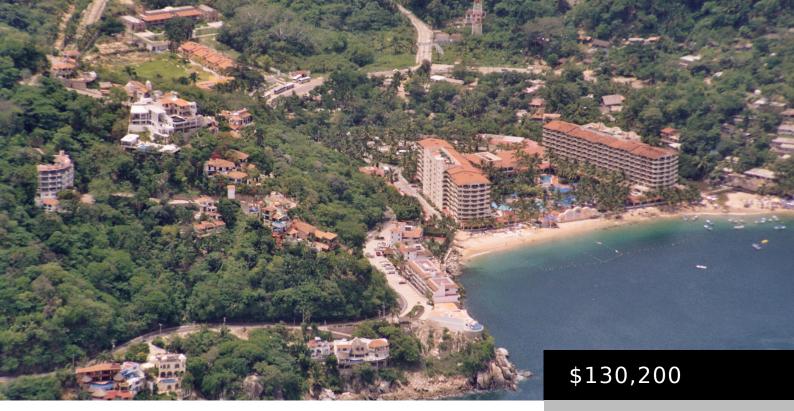

#### **LOTE 32**

https://thebrokers.mx

Lots are now available for sale within the exclusive development of Lomas del Pacifico in Mismaloya. Lot prices start at \$67,230 USD This is an opportunity to build your dream home on one of these fantastic lots. These prime lots are located approximately 20 minutes south of Puerto Vallarta and are just across the main [...]

#### **Price Details**

Price/Sqm: \$240 **Original List Price:** \$130,200

**Price MXN\$:** \$2,538,900

## **Building Details**

**Total SqFt:** 5837.30 Primary View: Jungle Secondary View: Ocean Lot size: 542.50 m<sup>2</sup>