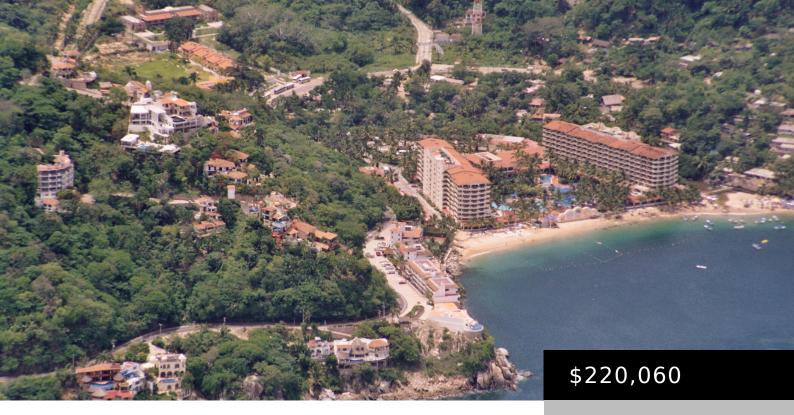

LOTE 17 https://thebrokers.mx

Lots are now available for sale within the exclusive development of Lomas del Pacifico in Mismaloya. Lot prices start at \$67,230 USD This is an opportunity to build your dream home on one of these fantastic lots. These prime lots are located approximately 20 minutes south of Puerto Vallarta and are just across the main [...] • Lots | Land

## **Price Details**

Price/Sqm: \$216 Price MXN\$: \$4,291,185.60 Original List Price: \$220,060

# **Building Details**

Total SqFt: 10962.28 Secondary View: Jungle Primary View: Ocean Lot size: 1018.80 m<sup>2</sup>