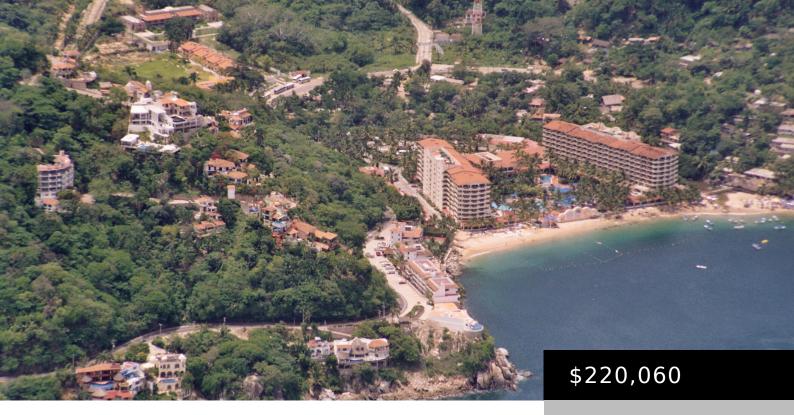

LOTE 17 https://thebrokers.mx

16 lots are now available for sale in Phase 1, within the exclusive development of Lomas del Pacifico in Mismaloya. Lot prices start at \$67,230 USD This is an opportunity to build your dream home on one of these fantastic lots. These prime lots are located approximately 20 minutes south of Puerto Vallarta and are [...]

## **Price Details**

Price/Sqm: \$216.17

Original List Price: \$220,060

# **Building Details**

Total SqFt: 10953.68 Secondary View: Jungle Primary View: Ocean Lot size: 1018.00 m<sup>2</sup>