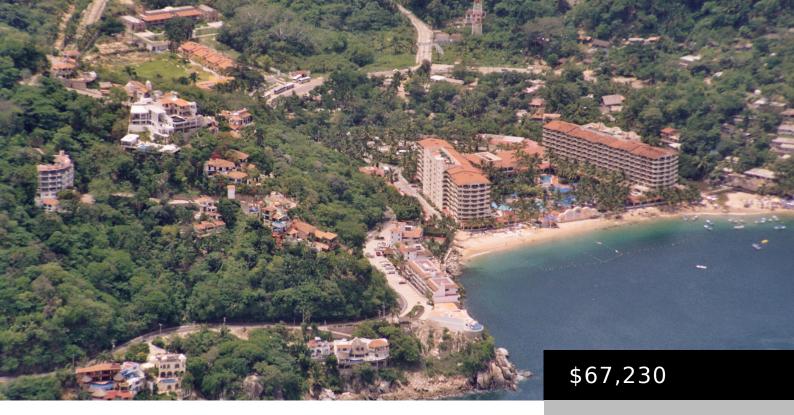

#### LOTE 13 https://thebrokers.mx

Lots are now available for sale within the exclusive development of Lomas del Pacifico in Mismaloya. Lot prices start at \$67,230 USD This is an opportunity to build your dream home on one of these fantastic lots. These prime lots are located approximately 20 minutes south of Puerto Vallarta and are just across the main [...] • Lots | Land

## **Price Details**

Price/Sqm: \$216 Price MXN\$: \$1,310,985 Original List Price: \$67,230

# **Building Details**

Total SqFt: 3349.04 Secondary View: Ocean

Primary View: Mountain Lot size: 311.25 m<sup>2</sup>