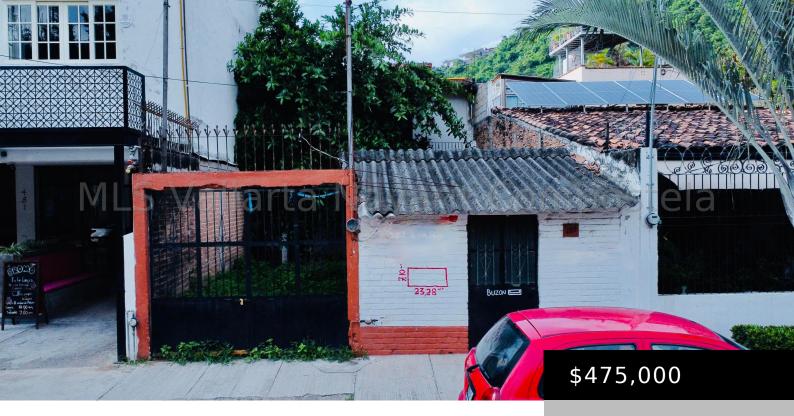

#### LOT LAZARO CARDENAS

https://thebrokers.mx

Discover a unique investment opportunity in the vibrant Zona Romantica, the beating heart of Puerto Vallarta. This exceptionally well-located land offers unparalleled potential for condominium construction, combining tranquility with access to the dynamic urban life that characterizes this popular area. MARINA Duerto Vallarta Cona hotelera Carpinteria MA Carpinteria MA Concesso Concesso Concesso Concesso Doruto Bridge

### Basics

Property title: LOT LAZARO CARDENAS Type: Lots | Land DOM: 19 Date added: Added 1 mes ago Status: Active

# **Price Details**

 Price/Sqm: \$2,789.20
 Original List Price: \$475,000

## **Building Details**

Total SqFt: 1832.42 Secondary View: City Primary View: Street Lot size: 170.30 m<sup>2</sup>