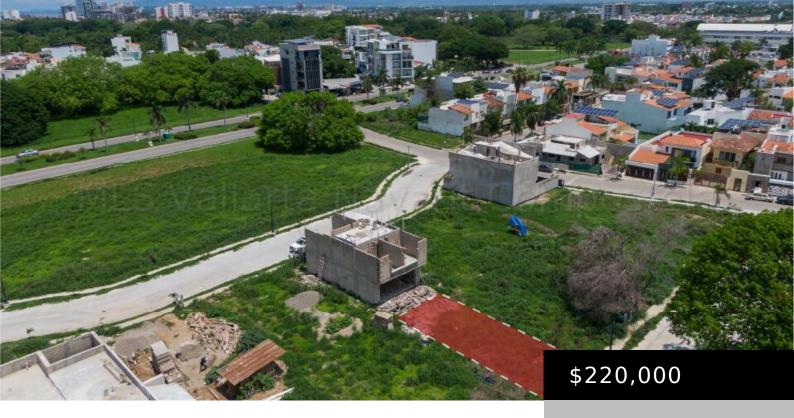

#### **LOT LAGO DEL OSO**

https://thebrokers.mx

Lot Lago de Oso #9 is located in the 3rd phase of Fluvial Vallarta and offers great views of the Sierra Madre. With a COS 1.4 and CUS .70 it is ideal for a 3rd story roof garden to take in the views of the Sierra Madre and town. Lago de Oso is the newest [...]

### **Price Details**

**Price/Sqm:** \$1,375 **Original List Price:** \$220,000

# **Building Details**

**Total SqFt:** 1721.60 **Primary View:** Street

**Secondary View:** Mountain Lot size: 160.00 m<sup>2</sup>