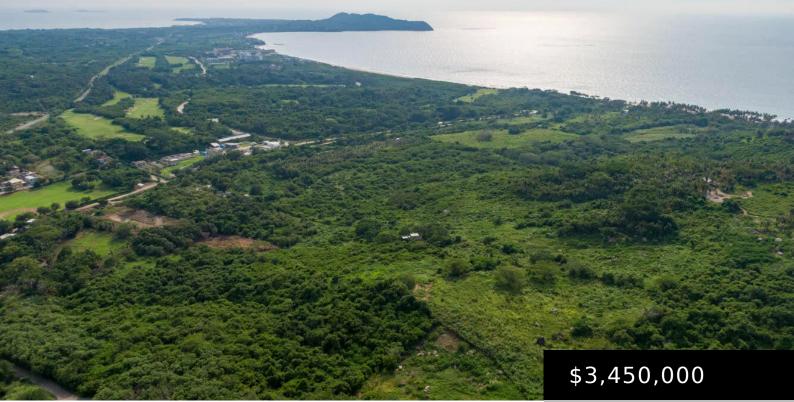

### LITIBU DEL MAR

https://thebrokers.mx

Superb opportunity for developers! Over 15, 000 M2 lot located inside the secured gated entrance on the way Imanta resort. \*\*\*The lot location offers unobstructed ocean view because of high elevation. Electricity, internet, phone, and cell towers are easily accessed. Usage/uso de suelo: H127 & N-BOS-AThe land itself spans across rolling hills and verdant landscapes, [...]

# **Building Details**

Total SqFt: 165876.16 Secondary View: Jungle

Primary View: Ocean Lot size: 15416.00 m<sup>2</sup>