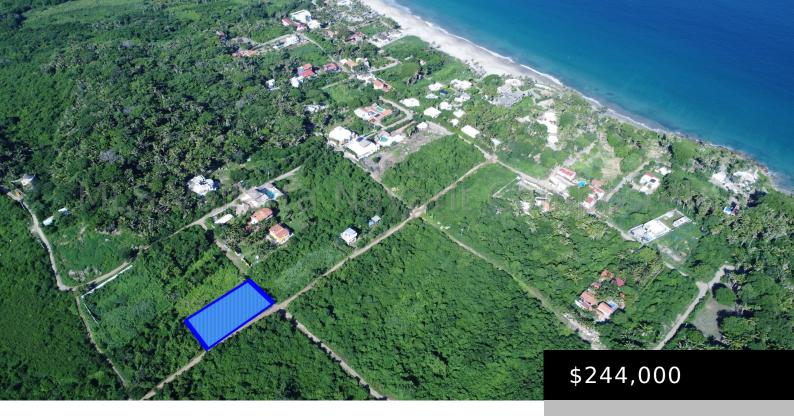

### LITIBU 4

https://thebrokers.mx

35\*50 meter plot located a few steps from the beautiful Litibu beach, perfect for building your dreams home close to one of the most stuning and peaceful beach in Mita area.

## **Price Details**

**Price/Sqm:** \$202.54 Original List Price: \$244,000

**Price MXN\$:** \$4,500,000

# **Building Details**

**Total SqFt:** 12962.78 **Primary View:** Street

Secondary View: Mountain Lot size: 1204.72 m<sup>2</sup>

Lot Dimensions: 24X50