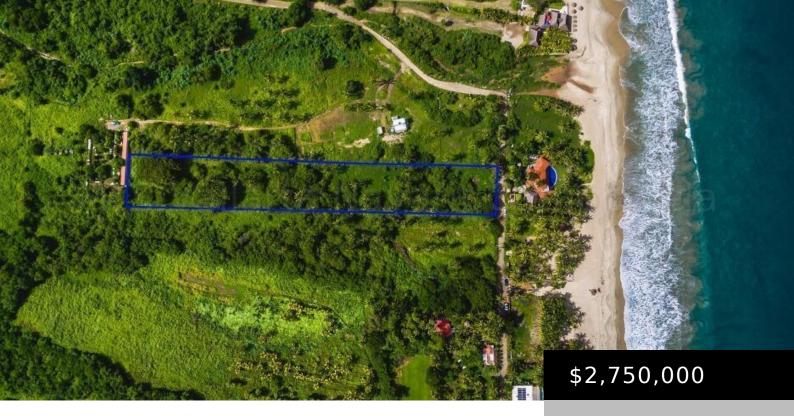

#### LITIBU 2.5 ACRE PROPERTY

https://thebrokers.mx

Beautiful, flat and completely fenced 2.5 acres, (one hectarea), with a coconut tree-lined path going all the way through the grass-covered land to the back where you will find two giant Parota "umbrella trees" - one of the largest trees in Mexico and Central America, known for their beauty, hard wood and yearround shade protection. [...]

# **Building Details**

**Total SqFt:** 107600.00 **Primary View:** Street Secondary View: Jungle Lot size: 10000.00 m<sup>2</sup>