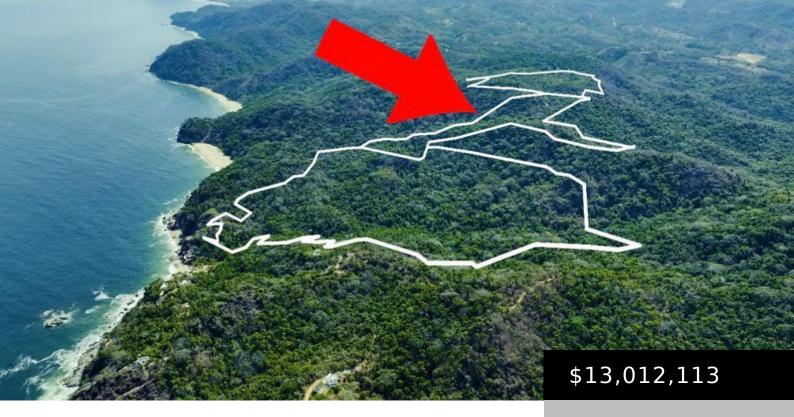

#### **LA PERLA**

https://thebrokers.mx

Paradisiacal land located in the natural reserve of the Sierra de Vallejo, a private, quiet and inspiring space with a primarily sea view, a water venero, 13 hectares of tropical vegetation. , 13 HAS of tropical vegetation It has an interior road and three-phase light of 13,000 V. Distance from the Ocean: .6km (5min). Tierra [...]

# **Building Details**

**Total SqFt:** 147376395.16 **Primary View:** Jungle

Secondary View: Ocean Lot size: 13696691.00 m<sup>2</sup>