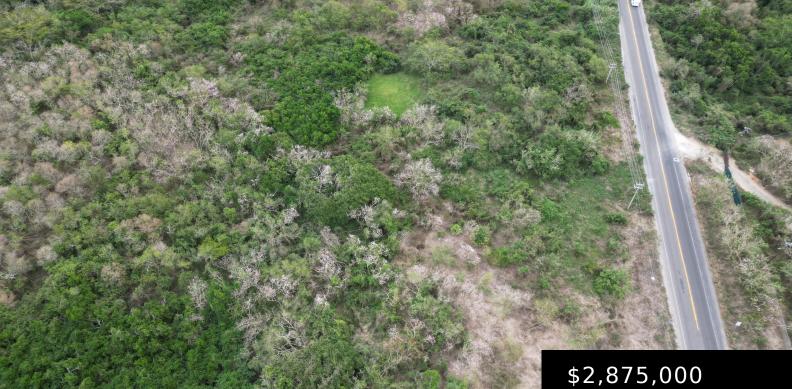

# LA LANCHA LAND

https://thebrokers.mx

Beautiful land located in the main highway to Punta de Mita. La Lancha land has potential for commercial (front of the property) and residential (back of the property) development project.The land has been subdivided into 7 lots that have been deeded. Also, It has its own water well.The front part of the land can be [...]

## **Building Details**

Total SqFt: 106562.30 Secondary View: Mountain Primary View: Street Lot size: 9903.56 m<sup>2</sup>

## Extra Info

Showing Requirements: By Appointment Only

Road Type: Paved