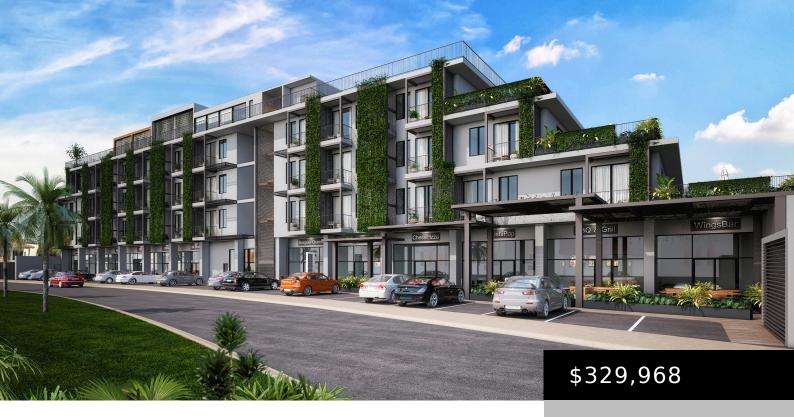

#### **HABITAT RESIDENCES**

https://thebrokers.mx

Located in Fluvial, Puerto Vallarta, Habitat is a new residential development that brings you in direct contact with nature and a modern, avant-garde style. Experience the freedom of multiple recreational spaces and high-end social amenities right on your doorstep. Underground covered parking with each unit. 24 hr Security 82 2-bed 2 bath units with either [...]

#### **Basics**

Pre-Construction: Yes **Est. Delivery Date:** 2024-12-31

**Property title:** Habitat Residences Date added: Added 8 meses ago

Type: Condos **Status:** Active

**DOM:** 436 Bedrooms: 2 beds

**Bathrooms Full: 2** Pet Friendly: Yes

## **Price Details**

Price/Sqm: \$4,660.56 **Original List Price:** \$276,311

**Price MXN\$:** \$5,774,448