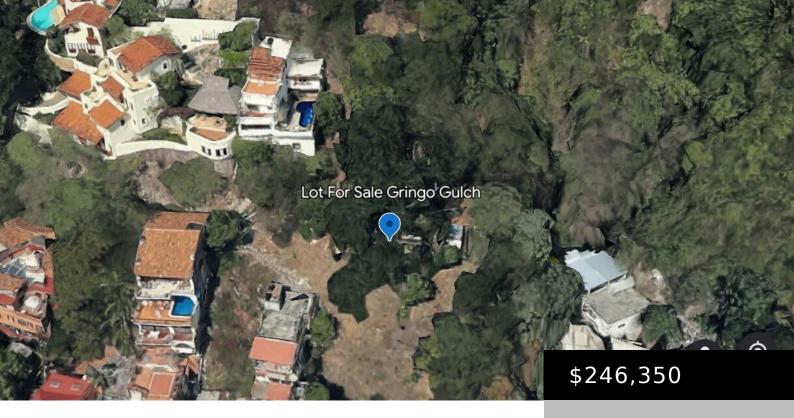

#### **GRINGO GULCH LOT 6**

https://thebrokers.mx

Located on the hills of Gringo Gulch, next to Villa Agave, at the end of Calle Iturbide. With panoramic views of the romantic zone skyline, mountains, skyline and bay. This lot is ideal to build your dream home in a private and serene surroundings full of lush vegetation, yet just minutes away from all the excitement [...]

#### **Basics**

**Property title:** Gringo Gulch Lot 6 Date added: Added 5 meses ago

Type: Lots | Land Status: Active

**DOM:** 24

#### **Price Details**

**Price/Sqm:** \$437.49 Original List Price: \$246,350

**Price MXN\$:** \$3,941,000