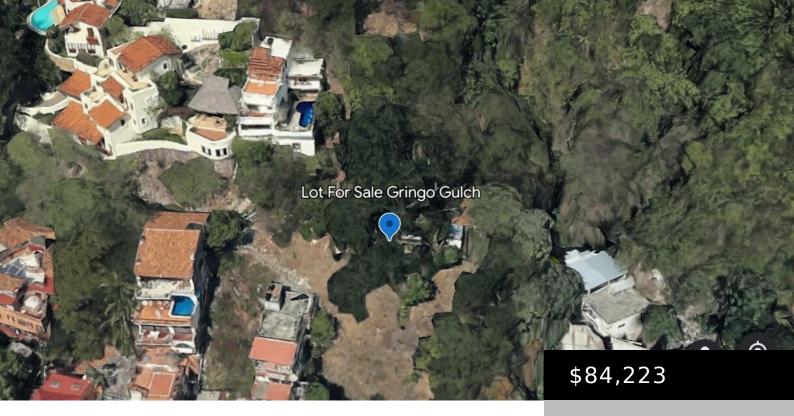

#### **GRINGO GULCH LOT 14**

https://thebrokers.mx

Located on the hills of Gringo Gulch, next to Villa Agave, at the end of Calle Iturbide. With panoramic views of the romantic zone skyline, mountains, skyline and bay. This lot is ideal to build your dream home in a private and serene surroundings full of lush vegetation, yet just minutes away from all the excitement [...]

## **Price Details**

**Price/Sqm:** \$437.50 **Original List Price:** \$84,223

**Price MXN\$:** \$1,347,570

# **Building Details**

**Total SqFt: 2071.40 Primary View:** Mountain

Secondary View: Ocean Lot size: 192.51 m<sup>2</sup>