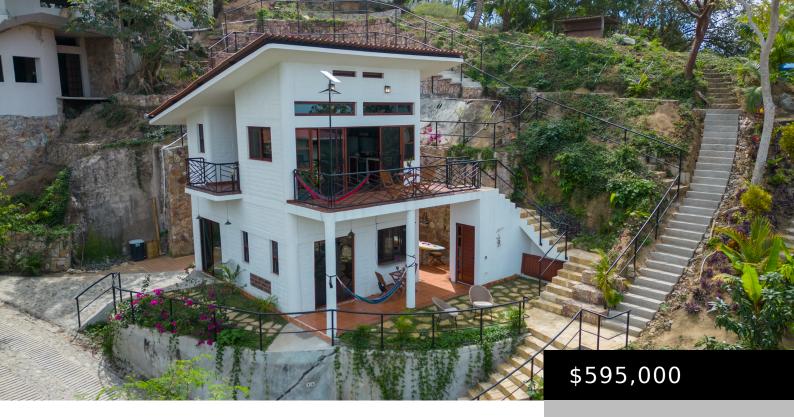

#### ECO OASIS-CASA LADRILLO BLANCO

https://thebrokers.mx

New 2 unit eco home, in the TierraLuz eco-community. Casa Ladrillo Blanco sits on a double sized lot. The 1st floor is a selfcontained studio with rental history, The top floor is a 1-bedroom suite. Incredible ocean views throughout with the best ocean/jungle views from the included adjacent hillside. An additional 100 M2 home could [...]

#### **Basics**

Pre-Construction: No Property title: ECO OASIS-CASA LADRILLO BLANCO

**Date added:** Added 6 meses ago **Type:** Houses

Status: Active **DOM:** 42

**Bathrooms Full: 2** Bedrooms: 3 beds

Pet Friendly: Yes

## **Price Details**

Original List Price: \$595,000 **Price MXN\$:** \$10,704,764

# **Building Details**

m2 Construction: 78.97 **Total SqFt:** 849.71

Primary View: Ocean Secondary View: Jungle

Construction Manifest: No Lot size: 1000.99 m<sup>2</sup>

Lot SqFt: 10770.65