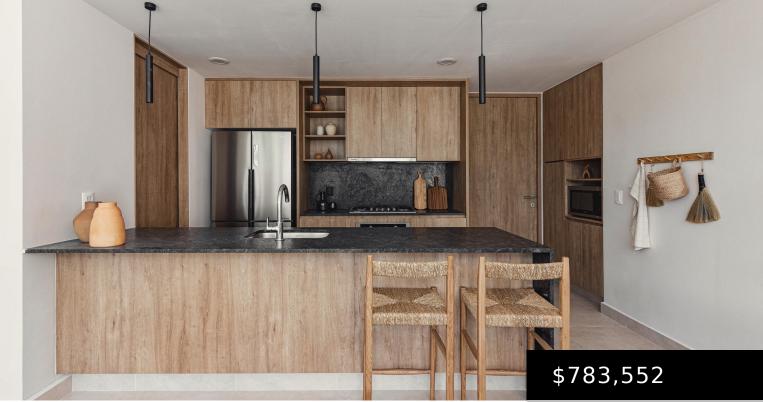

**DEIMARE** https://thebrokers.mx

This new condominium development sits on 10,000 m2 of land and include 3 luxury towers housing 1,2 and 3 bedrooms units in the heart of Marina Vallarta. 167 units all together; DEI MARE will offer top of the line amenities, commercial space, as well as 360 degree views of everything Bahia de Banderas has to [...]

### Basics

Pre-Construction: Yes Property title: DeiMare Type: Condos DOM: 418 Flex Room: No Pet Friendly: Yes Est. Delivery Date: 2026-06-30 Date added: Added 7 meses ago Status: Active Bedrooms: 3 beds Bathrooms Full: 3

# **Price Details**

Price/Sqm: \$4,958.56 Price MXN\$: \$13,320,379 Original List Price: \$567,642