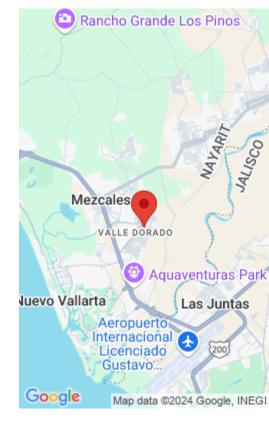

#### **CASA NICOLE**

https://thebrokers.mx

Corner house with surplus land, located in Circuito Caracol, VALLE DORADO. It is a highly sought-after area due to its location, proximity and easy access to shopping malls, gym, cinema, supermarkets, parks, restaurants and many local shops. Carport area, side yard and backyard. Solid wood kitchen. Official price in pesos \$2,900,000.