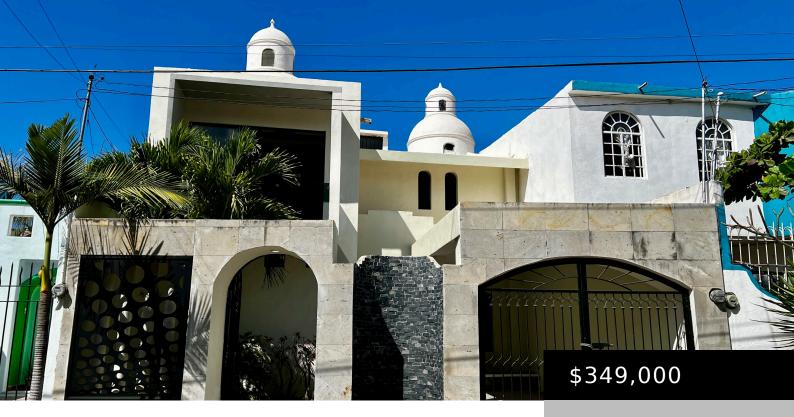

#### CASA LA FUENTE

https://thebrokers.mx

This beautifully remodeled 3 bed 21/2 bath house combines traditional Mexican charm, evident in its stunning cupolas and artisanal details, with the comfort of American-style construction. Situated in a quiet neighborhood, yet close to all Vallarta, it features an open-space living area, a modern kitchen, spacious bedrooms, and a patio with enough space for a [...]

### **Basics**

Pre-Construction: No **Property title:** Casa La Fuente

Date added: Added 11 meses ago **Type:** Houses

**DOM:** 98 Status: Active

**Bathrooms Full: 2** Bedrooms: 3 beds

Pet Friendly: Yes

## **Price Details**

Original List Price: \$395,000 **Price MXN\$:** \$7,000,000

# **Building Details**

m2 Construction: 222.00 **Total SqFt:** 2388.72

**Architectural Style:** 2 Floors **Primary View:** Mountain

Secondary View: City # Parking: Garage

Construction Materials: Concrete / Cinder Block, Concrete Floor covering: Ceramic Tile