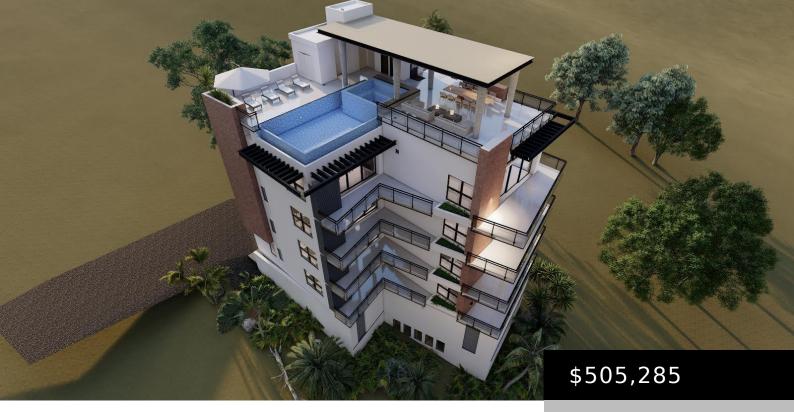

BOLIVIA https://thebrokers.mx

Conveniently situated just a few blocks from the vibrant Malecon, Bolivia 989 Building provides easy access to the best that Puerto Vallarta has to offer. Enjoy the lively atmosphere, explore the local shops and restaurants, and immerse yourself in the cultural richness of this beautiful city.Don't wait any longer to secure your slice of paradise [...]

# **Price Details**

Price/Sqm: \$3,062.33 Price MXN\$: \$8,842,500 Original List Price: \$505,285

### **Amenities & Features**

Amenities: Elevator, EntrySewer: CityGate System, Garden, Jacuzzi,Pool, Pool Heater, Spa

Water Source: City

Electric: CFE

Air Conditioning: Mini-Split

**Appliances:** Dishwasher,Microwave,Refrigerator/Freezer,Washer

Year built: 2024 m2 Construction: 165.00 Architectural Style: 1 Level Floor level: 2 Secondary View: City Parking: Deeded Construction Manifest: No # Of Units Total: 8.00 Condo m2: 151.0000 Total SqFt: 1775.39 Stories: 4.0 Primary View: Mountain # Parking: Parking on Property Deeded Parkin m2: 14.0000 m<sup>2</sup> Unit #: A1