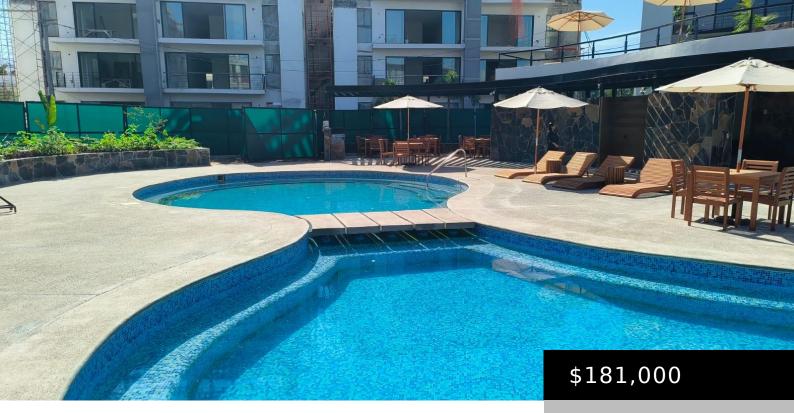

### **ALTEA**

https://thebrokers.mx

Brand new condo in a very quiet and central area with the estuary as a neighbor, just minutes from the main avenues and shopping centers. Apartment located on the fourth floor. consist of 1 bedroom, 1 bathroom, laundry area, kitchen and terrace in living room + bedroom, plus a parking space included, also in this [...]

## **Price Details**

Price/Sqm: \$2,532.18 **Original List Price:** \$181,000

Price MXN\$: \$3,100,000

## **Amenities & Features**

Amenities: 24 Hours Security, Elevator, Garbage Chute, Garden, Gym, **Sewer:** City

Jacuzzi, Pool, Security Guard, Tennis/Basketball Court

Water Source: City Internet: Infinitum