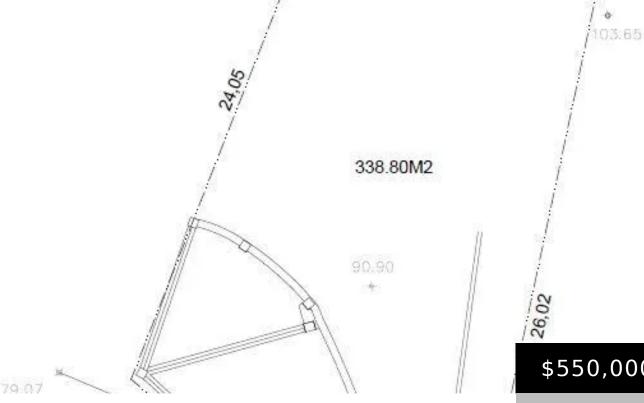

# **Building Details**

**Total SqFt:** 3340.87 **Primary View:** Mountain

Secondary View: Ocean Lot size: 310.49 m<sup>2</sup>